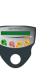

#### **Control consoles**

1 console: (145 x 150 x 40 mm) with LCD screen

1 carrying case: for control console (270 x 200 x 50 mm)

WORK INDEPENDANTLY FROM A MAIN SCOREBOARD OR WITH A PORTABLE SCOREBOARD M-Top