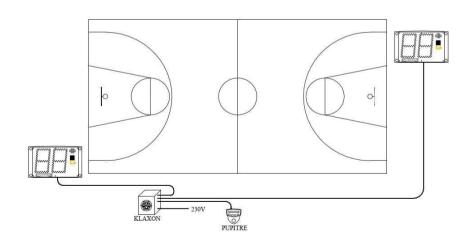

# Composition

2 electronic display boards

1 control console,

1 horn

1 carrying case for control console

2 main cables

2 polycarbonate stands (Floor installation)

Operating and installation instructions

## **Description**

Use: Indoor

**Transmission:** Cable— work independently from main scoreboard or connected

with a portable STRAMATEL scoreboard Model MTop.

Readability:100m, angle >160°Dimensions:500 x 300 x 65 mmWeight:2,5 kg per unitPower supply:230V / 50-60Hz 0,2A

2 + 3m - DIN /DIN (connection Horn / Control console)

Mains cable: 1 x 2 – Typ: 230V, 3G, 0.75 mm<sup>2</sup>