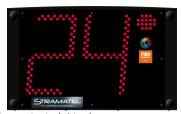

## SC 24 Eco

GARANTIE STEAMATE MATERIAL

(non contractual picture)

## **Display functions**

24/14 second attack timer:2 red LED digits (23 cm) per displayTimer Stop:1 red LED dots (5 cm) per display