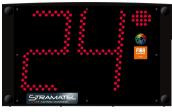

## SC 24 Eco

GARANTIE STEAMATE MATERIAL

(non contractual picture)

## **Display functions**

24/14 second attack timer:2 red LED digits (23 cm) per displayTimer Stop:1 red LED dots (5 cm) per display